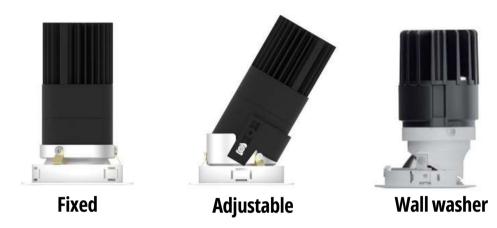

# **GLARE-LESS MINI50** Refined

*Wider range of selections, Improved usability Suitable for Hospitality and Residential projects* 

# Wide selections of beam, power, cone finish

sync