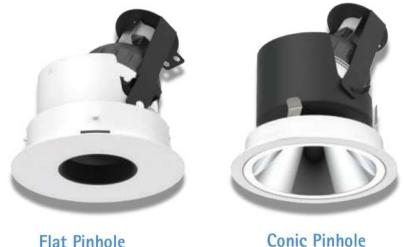

# MR16 pinhole Refined

**Flat Pinhole** 

Fine appearance & good lighting effect

Various Façade & Landscape lighting projects

읻 Synca

ENDO