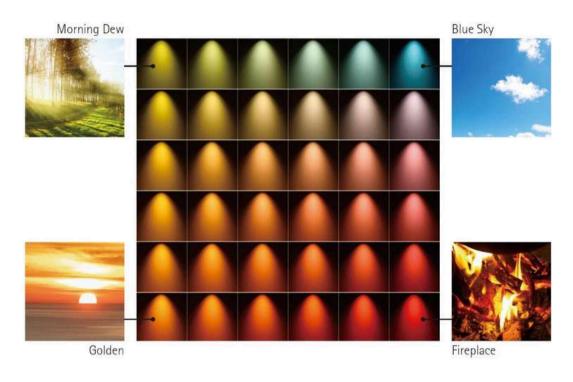

# Synca

Beyond the Tunable White, control lights to you heart's desire

# Feature1 **Natural Light**Wide color temperature range from 1800K to 12000K

🔾 Synca

# **121 Colors** Pale tone colors replicate natural phenomenon and seasons