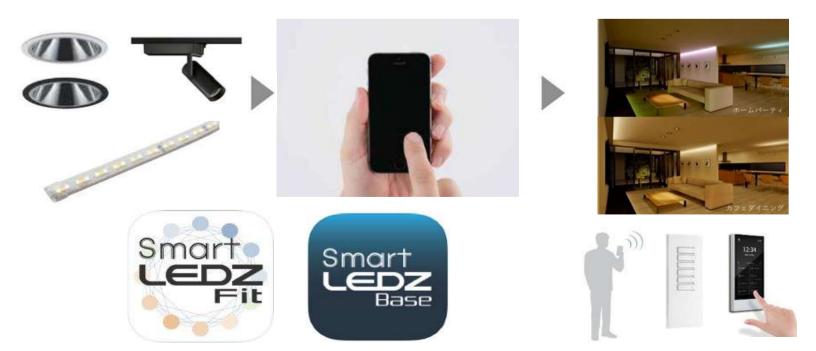

# How to start?

ENDO

### **STEP. 1** Simply install the lighting fixtures as usual

# **STEP. 2** Using a cellphone to set up your favorite scenes

## **STEP. 3** You are ready to control lightings with scene selectors