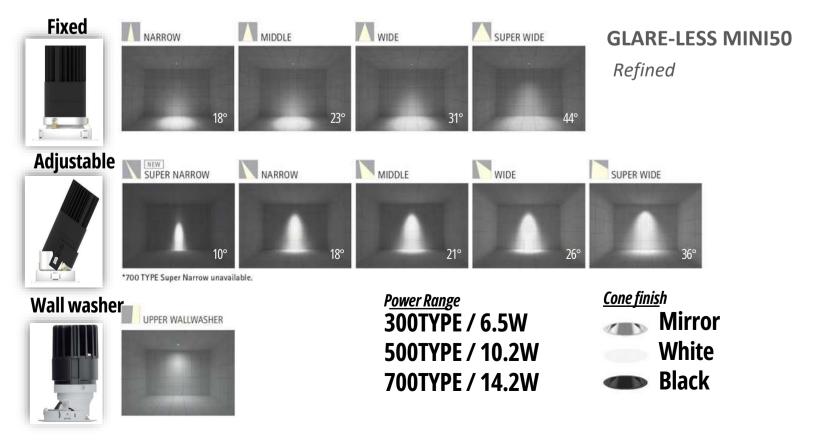

# **GLARE-LESS MINI50** Refined

*Wider range of selections, Improved usability Suitable for Hospitality and Residential projects* 

# Wide selections of beam, power, cone finish

sync