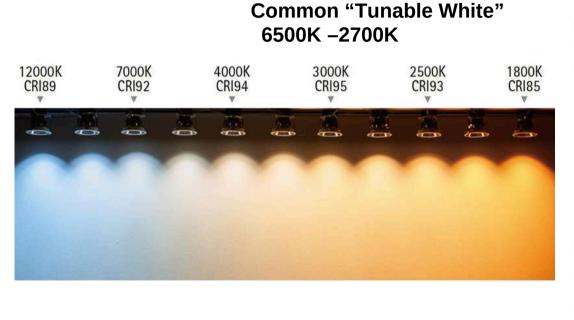

# Synca

Beyond the Tunable White, control lights to you heart's desire

# Feature1 **Natural Light**Wide color temperature range from 1800K to 12000K

🔾 Synca

# **Natural Light** High CRI across various color temperature

🔾 Synca

Common LED (CRI82)

| 12000K 🦳 | CRI <b>89</b> |
|----------|---------------|
| 10000K 🥅 | CRI <b>90</b> |
| 6500K    | CRI <b>92</b> |
| 5000K    | CRI <b>93</b> |
| 4000K    | CRI <b>94</b> |
| 3500K    | CRI <b>95</b> |
| 3000K 🦰  | CRI <b>95</b> |
| 2700K 🦰  | CRI <b>94</b> |
| 2500K 🦰  | CRI <b>93</b> |
| 2200K 🦰  | CRI <b>91</b> |
| 2000K 🦰  | CRI <b>89</b> |
| 1800K 🦰  | CRI85         |
|          |               |

**CRI – Color rendering Index** CRI (Color rendering Index) – LED lights produce a score of 80 to 90+ on the chart brighter but more natural, accurate output of light

ENDO