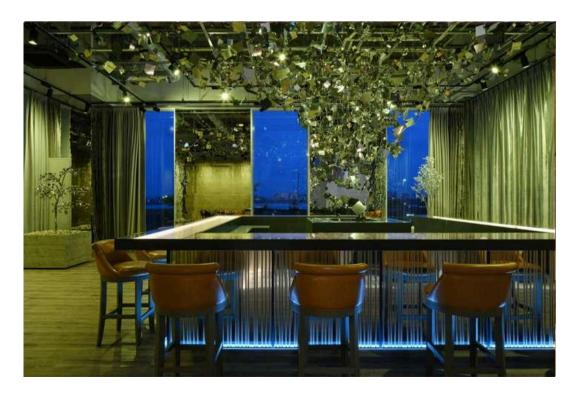

| CRI <b>94</b> |
| 2500K 🦰  | CRI <b>93</b> |
| 2200K 🦰  | CRI <b>91</b> |
| 2000K 🦰  | CRI <b>89</b> |
| 1800K 🦰  | CRI85         |
|          |               |

**CRI – Color rendering Index** CRI (Color rendering Index) – LED lights produce a score of 80 to 90+ on the chart brighter but more natural, accurate output of light

ENDO

# Feature 3

# **121 Colors** Pale tone colors replicate natural phenomenon and seasons



#### 🔾 Synca

# Feature 4

# Comprehensive line-up of indoor and outdoor



**GLARE-LESS** 



LINEAR32



Spotlight



Cylinder Spotlight



Strip Light INDOOR/OUTDOOR

High Power Spotlight

ENDO

Category : Grade A Office Lounge Location : TOKYO CBD



## 읻 Synca

**Color Lighting** 

#### METALISM HanedaInnovation City

Category : Showroom Location : TOKYO

ENDO



#### **AEON MALL Mean Chey**

Category : Shipping mall Location : Phnom Penh

ENDO



**Color Lighting** 



## YanmarTokyo "HanasakaSquare"

Category : Office Lounge Location : TOKYO CBD

ENDO

# Synca Circadian & Color Lighting

### **ENDO Philippines showroom**

Category : Showroom Location : Manila

Morning Late afternoon Evening Night Bar Netflix Relax/Meditation Party





# **Biophilic Design**



# Synca'swavelength helps plant grow



#### 읻 Synca

# **Circadian & Biophilic Lighting**

# U/X Lab @ ENDO Tokyo Office

Category : Office tenant area

Location: Tokyo

(ENDO



# Synca Circadian & Biophilic Lighting

#### MITSUBISHI ESTATE THAILAND Entrance

Category : Office tenant area

Early Morning 12000K Morning 7000K Afternoon 4000K Evening 3200K Night 2400K Office 1800K



####