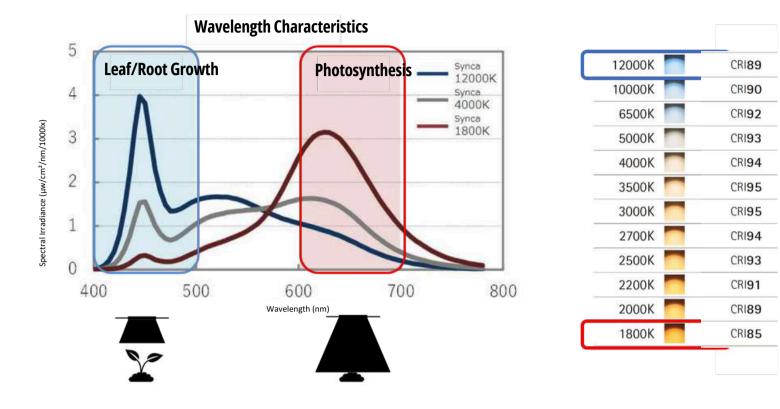

# Feature1 **Natural Light**Wide color temperature range from 1800K to 12000K

🔾 Synca

# **Natural Light** High CRI across various color temperature

🔾 Synca

Common LED (CRI82)

| 12000K 🦳 | CRI <b>89</b> |
|----------|---------------|
| 10000K 🥅 | CRI <b>90</b> |
| 6500K    | CRI <b>92</b> |
| 5000K    | CRI <b>93</b> |
| 4000K    | CRI <b>94</b> |
| 3500K    | CRI <b>95</b> |
| 3000K 🦰  | CRI <b>95</b> |
| 2700K 🦰  | CRI <b>94</b> |
| 2500K 🦰  | CRI <b>93</b> |
| 2200K 🦰  | CRI <b>91</b> |
| 2000K 🦰  | CRI <b>89</b> |
| 1800K 🦰  | CRI85         |
|          |               |

**CRI – Color rendering Index** CRI (Color rendering Index) – LED lights produce a score of 80 to 90+ on the chart brighter but more natural, accurate output of light

ENDO