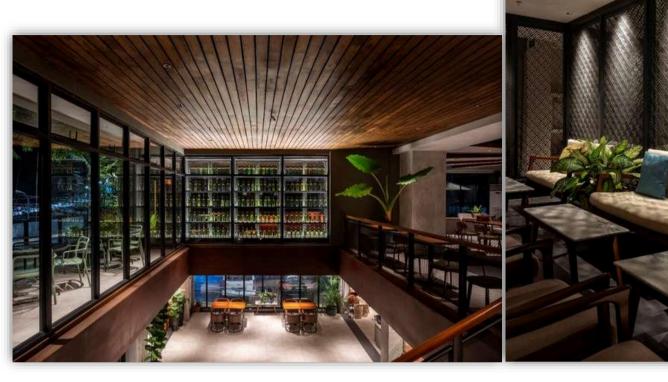

Museum

Lighting Design: FOS Thailand





ENDO

# KINOKUNIYA CENTRAL WORLD

Lighting Design: Light Collab Thailand



#### Introduction Our Works

# Rosewood Yangon

Lighting Design: Dazzle Myanmar



# Capita Spring

Lighting Design: Nipek



#### Introduction Our Works

#### ENDO

# National University of Singapore

Lighting Design: Lighting Planners Associates Singapore Singapore



ENDO

# Private Residence

Lighting Design: Light COllab Singapore



Introduction Our Works Various Residence Projects

Philippines













ENDO

# **GLARE-LESS MINI50** Refined



*Wider range of selections, Improved usability Suitable for Hospitality and Residential projects* 

# Wide selections of beam, power, cone finish



sync

# Café Bobs

Lighting Design: CSLDI Philippines, Negros Occidental



#### sync

BalmoriSuites Model Unit

Lighting Design: CSLDI Philippines, Manila



# <image>

# Siam Paragon

full renovation

Lighting Design: WITH LIGHT Thailand



ENDO

# MR16 pinhole Refined



**Flat Pinhole** 

Fine appearance & good lighting effect

Various Façade & Landscape lighting projects





읻 Synca

ENDO

# Synca

Beyond the Tunable White, control lights to you heart's desire

# Feature1 **Natural Light**Wide color temperature range from 1800K to 12000K





🔾 Synca

# Feature 2

# **Natural Light** High CRI across various color temperature

🔾 Synca



Common LED (CRI82)







| 12000K 🦳 | CRI <b>89</b> |
|----------|---------------|
| 10000K 🥅 | CRI <b>90</b> |
| 6500K    | CRI <b>92</b> |
| 5000K    | CRI <b>93</b> |
| 4000K    | CRI <b>94</b> |
| 3500K    | CRI <b>95<