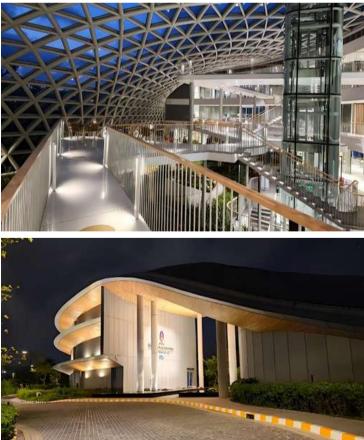

# PTT LNG Exhibition hall

Lighting Design: LD49 Thailand

**THE UNICORN** Lighting Design: BO STIBER LIGHTING DESIGN Thailand Thailand